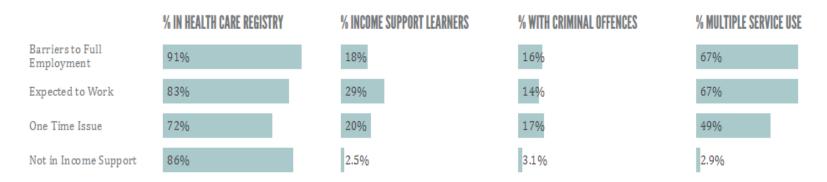

# Income support clients are more likely to be multiple service users

click to select program 🔻

<u>How to use dashboard</u>

<u>Download a comprehensive report for this dashboard</u>

<u>Download PDF version of this dashboard for the selected study year</u>