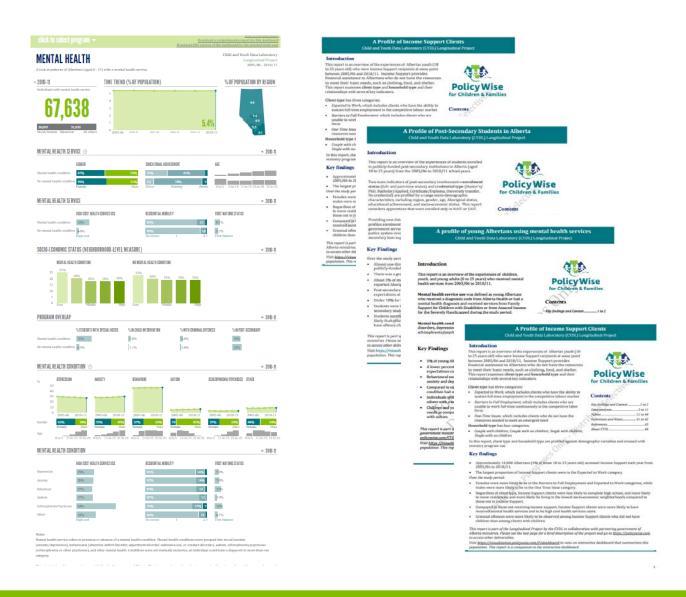

### click to select program ▼

# **Income Support Recipients**

A look at Albertans between the ages of 18 to 25 who were accessing Income Support.

Child and Youth Data Laboratory

Longitudinal Project

2005/06 - 2010/11

#### **2010-11**

INCOME SUPPORT CLIENTS

14,380

#### TIME TREND (% OF POPULATION)

#### % OF POPULATION BY REGION

CLIENT TYPE ③

CLIENT TYPE 

■ 2010-11

PROGRAM OVERLAP 

■ 2010-11

# Income support clients are more likely to be multiple service users

click to select program 🔻

<u>How to use dashboard</u>

<u>Download a comprehensive report for this dashboard</u>

<u>Download PDF version of this dashboard for the selected study year</u>