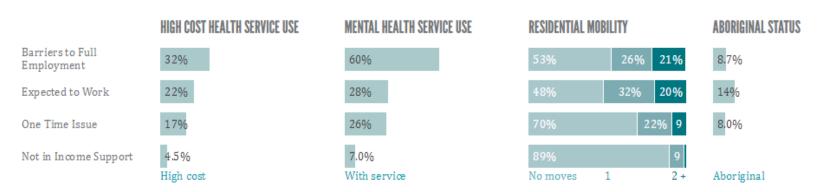

# Income support clients are more likely to be multiple service users

click to select program 🔻

<u>How to use dashboard</u>

<u>Download a comprehensive report for this dashboard</u>

<u>Download PDF version of this dashboard for the selected study year</u>