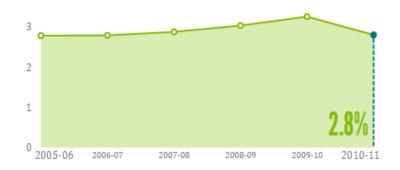

Data Laboratory

Longitudinal Project

2005/06 - 2010/11

#### **2010-11**

INCOME SUPPORT CLIENTS

14,380



#### TIME TREND (% OF POPULATION)



#### % OF POPULATION BY REGION





CLIENT TYPE ③



CLIENT TYPE 

■ 2010-11





PROGRAM OVERLAP 

■ 2010-11



# Income support clients are more likely to be multiple service users



click to select program 🔻

<u>How to use dashboard</u>

<u>Download a comprehensive report for this dashboard</u>

<u>Download PDF version of this dashboard for the selected study year</u>

## **Income Support Recipients**

A look at Albertans between the ages of 18 to 25 who were accessing Income Support.

Child and Youth Data Laboratory

Longitudinal Project

2005/06 - 2010/11

**2010-11** 

INCOME SUPPORT CLIENTS

14,380



#### TIME TREND (% OF POPULATION)



#### % OF POPULATION BY REGION