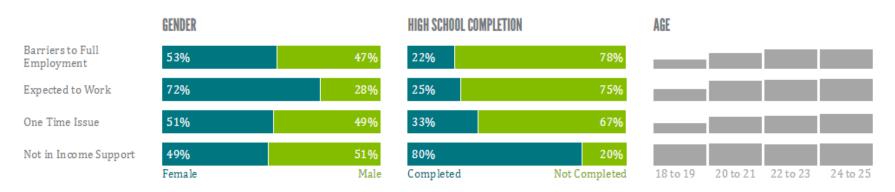

# Income support clients are more likely to be multiple service users

click to select program 🔻

<u>How to use dashboard</u>

<u>Download a comprehensive report for this dashboard</u>

<u>Download PDF version of this dashboard for the selected study year</u>